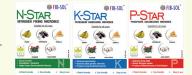

**NOCA CERTIFIED** 

SKU: 25 ml MRP: Rs.575

Our line of products approved by NOCA/APEDA. Individual packets contain soil bacteria encapsulated in a biodegradable natural-polymer gel.

- Fixes Nitrogen (N): N-STAR Solubilises Phosphorous (P): P-STAR
- Mobilises Potassium (K): K-STAR Boost immunity: SOIL-STAR

|             |            | Application:                 | Usage:                  |
|-------------|------------|------------------------------|-------------------------|
| Cell Count: | Dosage:    | Day-0 and Day-30 (or 2 times | Agricultural farm land, |
| 1010 CFU/mL | 25 mL/acre | during a crop cycle)         | especially Organic.     |