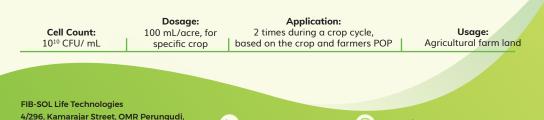

|             |            | Application:               |                        |
|-------------|------------|----------------------------|------------------------|
| Cell Count: | Dosage:    | Day-0 and Day-30 (or 2     | Usage:                 |
| 1010 CFU/mL | 25 mL/acre | times during a crop cycle) | Agricultural farm land |
|             |            |                            |                        |